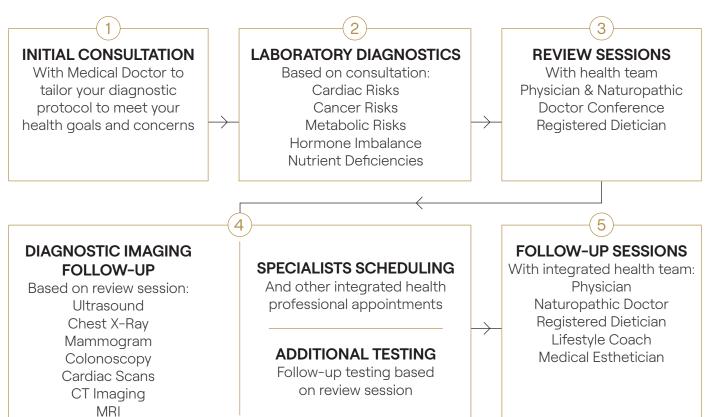

### **ESSENTIALS** LONGEVITY PROGRAM

#### **ESSENTIALS**

LONGEVITY PROGRAM All components and follow-ups (steps 1 to 5).