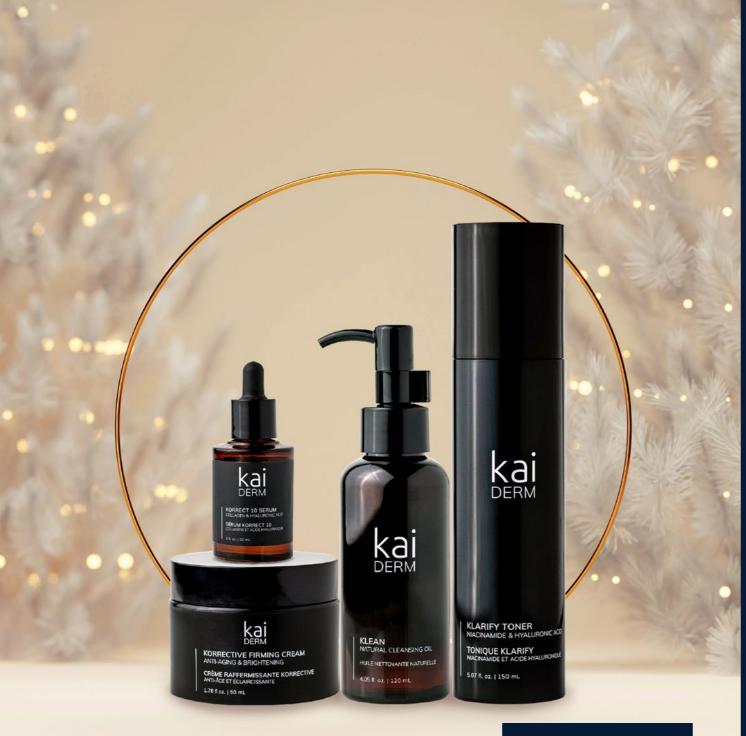

# K-Beauty Package

PREMIUM LUXURY FORMULATIONS

Give the gift of radiant skin with our curated selection of premium K-Beauty products.

Our high-performance skincare products, with active ingredients like hydrolyzed collagen, niacinamide, hyaluronic acid, and nourishing oils, are designed to deliver transformative results.

#### **INCLUDES:**

Kai Derm Klarify Toner

Kai Derm Klean Cleansing Oil

Kai Derm Korrect 10 Serum

Kai Derm Korrective Firming Cream

Kai Derm Face Mask of Choice (Gift with purchase)

\$280

(Value of: \$325+)

**BUY THIS GIFT** 

Get a complimentary Kai Derm Face Mask of your choice with the purchase of this gift. (Value of \$125)