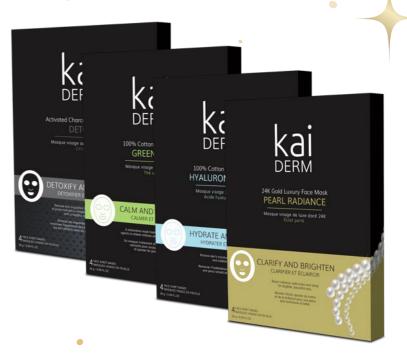

### Stocking Stuffers

Kai Derm Patches
Dark Circles (Eye Contour)
Fine Lines (Face)

\$135 ea

(Reg: \$150 ea)

**BUY THIS GIFT** 

Kai Derm Face Masks Pearl Radiance 24K Gold

Hyaluronic Acid
Detox & Purify
Green Tea

\$40+ ea

(Reg: \$45+ ea)

**BUY THIS GIFT** 