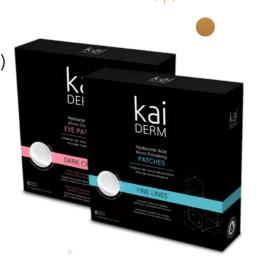

### Stocking Stuffers

Kai Derm Patches
Dark Circles (Eye Contour)
Fine Lines (Face)

\$135 ea

(Reg: \$150 ea)

**BUY THIS GIFT** 

Kai Derm Face Masks Pearl Radiance 24K Gold

Hyaluronic Acid
Detox & Purify
Green Tea